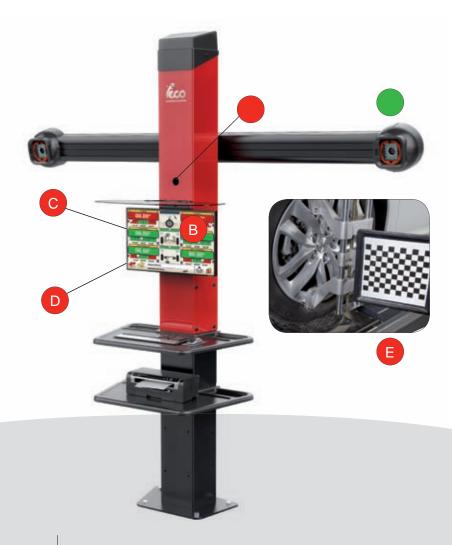

# **820**

**Automotive Equipment** 

Electronic wheel aligner based on Windows software platform, suitable to perform wheel alignment adjustments for cars and light commercial vehicles and supplied complete with mini-PC installed inside the column. TECO 820 is equipped with **2 high-resolution digital camera reading system**, 4 «anti-shock» visual targets, 4 clamps having capacity from 11" to 27", column with shelves for keyboard and printer, primary data bank composed of more than 20.000 vehicles and professional alignment software. The upper bar is fixed and can be installed at 8 different working heights from 2,6 m to 1.0 m. Available on demand a version with shorter column for low-ceiling installations.

### MEASURING TECHNOLOGY

Measuring technology of characteristic angles by means of 2 high-resolution digital cameras. Visual targets supplied complete with 4-point clamps having capacity from 11" to 27". Conceived without any electronic component which do not require any calibration activity.