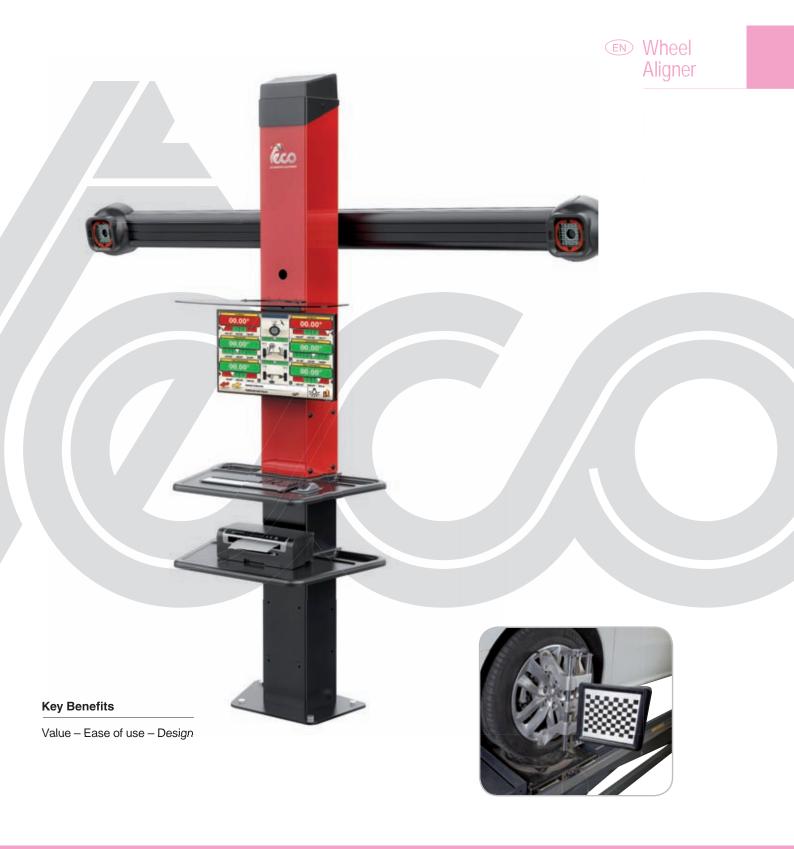

# **820**

**Automotive Equipment** 

Electronic wheel aligner based on Windows software platform, suitable to perform wheel alignment adjustments for cars and light commercial vehicles and supplied complete with mini-PC installed inside the column. TECO 820 is equipped with **2 high-resolution digital camera reading system**, 4 «anti-shock» visual targets, 4 clamps having capacity from 11" to 27", column with shelves for keyboard and printer, primary data bank composed of more than 20.000 vehicles and professional alignment software. The upper bar is fixed and can be installed at 8 different working heights from 2,6 m to 1.0 m. Available on demand a version with shorter column for low-ceiling installations.

### MEASURING TECHNOLOGY

Measuring technology of characteristic angles by means of 2 high-resolution digital cameras. Visual targets supplied complete with 4-point clamps having capacity from 11" to 27". Conceived without any electronic component which do not require any calibration activity.

**EN ALIGNMENT SOFTWARE:** Professional alignment software complete with an easy-to-use and intuitive user interface to prevent operators from making errors during the different working phases. Possibility to customize display, key functions and languages.