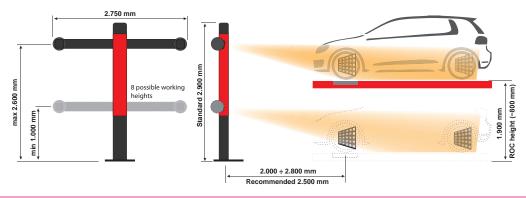

# **820**

**Automotive Equipment** 

Electronic wheel aligner based on Windows software platform, suitable to perform wheel alignment adjustments for cars and light commercial vehicles and supplied complete with mini-PC installed inside the column. TECO 820 is equipped with **2 high-resolution digital camera reading system**, 4 «anti-shock» visual targets, 4 clamps having capacity from 11" to 27", column with shelves for keyboard and printer, primary data bank composed of more than 20.000 vehicles and professional alignment software. The upper bar is fixed and can be installed at 8 different working heights from 2,6 m to 1.0 m. Available on demand a version with shorter column for low-ceiling installations.

### MEASURING TECHNOLOGY

Measuring technology of characteristic angles by means of 2 high-resolution digital cameras. Visual targets supplied complete with 4-point clamps having capacity from 11" to 27". Conceived without any electronic component which do not require any calibration activity.

DRIVE-ON CAMERA (OPTIONAL): Remote cameras to be installed on the vertical column to visualize on the monitor the vehicle during its positioning on the lift runways and on the turntables.