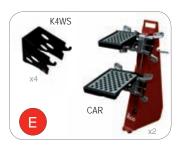

CLAMP-HOLDER DEVICES (OPTIONAL): 2 different clamp-holder accessories are available on demand: 4 support brackets for on-wall installation (K4WS) or 2 movable trolleys (CAR) for easy support of clamp assembly and comfortable shifting inside the working area of these delicate items.