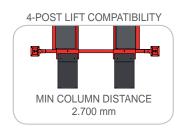

# **820**

**Automotive Equipment** 

Electronic wheel aligner based on Windows software platform, suitable to perform wheel alignment adjustments for cars and light commercial vehicles and supplied complete with mini-PC installed inside the column. TECO 820 is equipped with **2 high-resolution digital camera reading system**, 4 «anti-shock» visual targets, 4 clamps having capacity from 11" to 27", column with shelves for keyboard and printer, primary data bank composed of more than 20.000 vehicles and professional alignment software. The upper bar is fixed and can be installed at 8 different working heights from 2,6 m to 1.0 m. Available on demand a version with shorter column for low-ceiling installations.